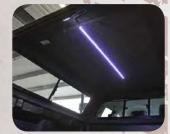

12V LED Dome Light / Battery LED Dome Light

Access® Strip Light

The Ranch SportWrap is our smooth top fiberglass lid. This painted fiberglass cover has a lower profile look that is sure to impress. This sleek fitting tonneau cover also offers skirted, trimless, finished edges to improve the overall function and style of the lid.

# **OPTIONAL FEATURES**

Remote Keyless Entry

Roof Rack Systems
Interior Fabric Headiner
Interior Clothes Hanger
Interior Fishing Rod Holder
Cargo Net
Painted LED Wing
12V LED Dome Light / Battery LED Dome Light
Access® Strip Light

# LID OPTIONS

ProRac Work Rack

ProRac Glider

Painted LED WIng

Access® Strip Light

Push Lock

LED Battery Dome Light

12V LED Interior Dome Light