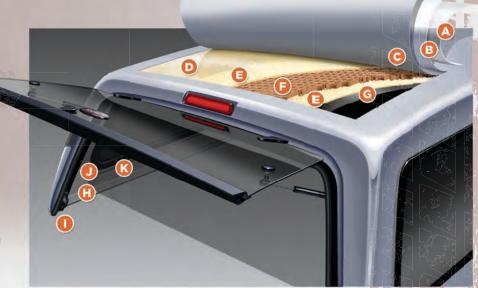

# A. Axalta Low Haps Clear Coat

- · Environmentally Friendly
- Gloss Finish

#### B. Axalta Automotive Base Coat Paint

- High Tech Paint Booth
- Great Look and Finish

#### C. GEL Coat

Sandable Paintable Surface

### D. PreSpray Layer of Ranch's Custom Resin Matrix

 The Right Mixture for Strength and Appearance

# E. Fiberglass Chop with Ranch's Custom Resin Matrix

 Extremely Strong Fiberglass Approx. 156 mills thick

# F. Tri-Cel Honeycomb Reinforced Roof

Increases Strength of Roof 10X

# G. Post Spray Low Fill Resin with Ti02 Whitener

· Strong/Smooth/White Interior

### H. Solid Fiberglass Base Rail

- · Fiberglassed to Cap, Not Glued
- · Extremely Strong

### I. Black Powder Coated Hardware

· Prevents Corrosion and Rust

# J. U-Glaze Window with foam Seal

- · Better Compression on Seals
- Long Lasting Shape and Conforming

### K. Drain Channel with Weep Hole

 Designed to drain any water trapped by frame