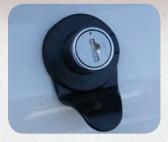

# M. Standard Logo Lock

- "Easy-push style" lock that is durable and simple to use
- · Painted Base to match your lid