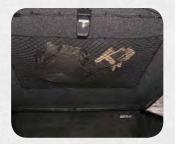

# R. "T" Frame with Slide Track

- Stronger than flat or sectional frames
- Easy sliding adjustments for hardware and clamps in track

### S. Adjustable Front Corner Brackets

- "L" Shaped bracket wraps the top of the frame to keep level
- Easily adjustable to widen or shorten front frame for a more custom fit

#### T. Front Piano Hinge

- Eliminates unnecessary motion or looseness at the front of the lid
- Extremely strong, long lasting bond between the frame and the lid

# Integrated Ranch Custom Clamps (optional)

Utilizes the Slide Track to secure the lid to the bed Low Profile, nonintrusive design

# LID OPTIONS



ProRac Work Rack



ProRac Glider



Painted LED WIng



Access® Strip Light



Push Lock



LED Battery Dome Light



12V LED Interior Dome Light



Fishing Rod Holders



Cargo Net



Interior Fabric Headliner



Remote Keyless Entry