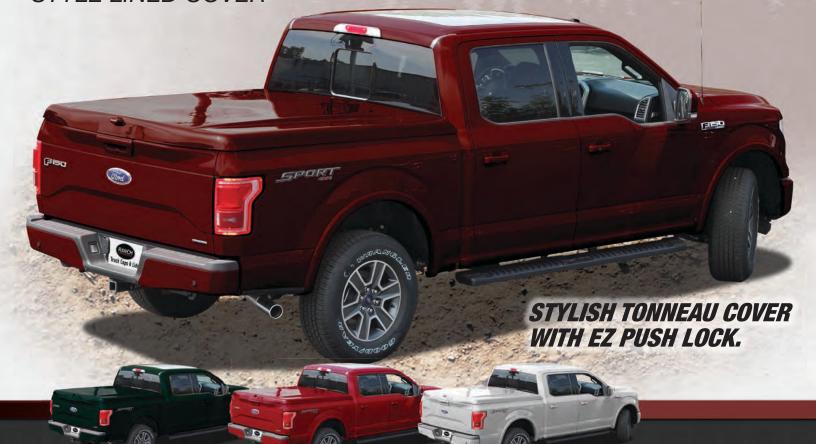

TRUCK CAPS & LIDS

The Ranch Legacy is our impressive style lined fiberglass lid. This painted fiberglass cover has extra styling to catch your eye. The style lines in the mold are consistent regardless of your truck.

# STANDARD FEATURES

1200lb Tested Rotary Latches

Lift Assist Arms

Front Piano Hinge

EZ Push Logo Lock

Tri-Cel Honeycomb Reinforced Roof

Axalta Automotive Paint

Trimless Skirted Edges

Wrap Over Side and Rear Edges

Exterior Style Line

Ti02 Mixed Whitening Resin Solution

Black Powder Coated Hardware

Interior pull Strap

No Drill Installation

Limited Lifetime Paint/Structure Warranty