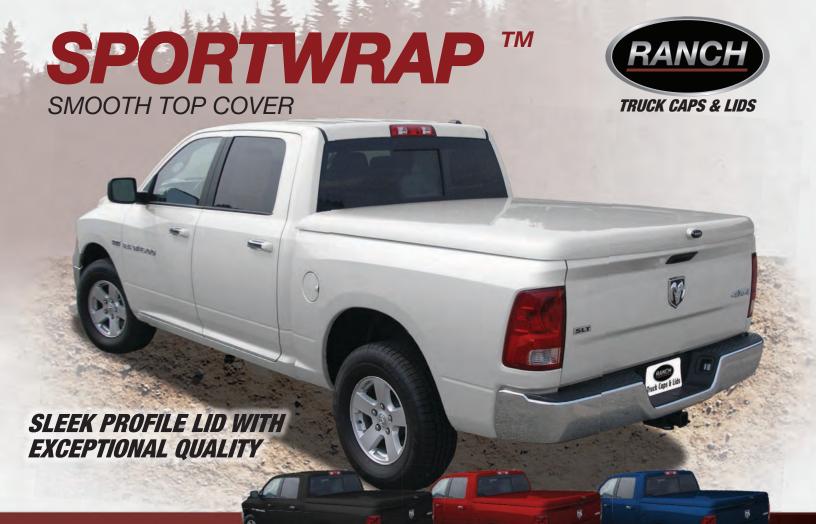

12V LED Dome Light / Battery LED Dome Light

Access® Strip Light

The Ranch SportWrap is our smooth top fiberglass lid. This painted fiberglass cover has a lower profile look that is sure to impress. This sleek fitting tonneau cover also offers skirted, trimless, finished edges to improve the overall function and style of the lid.

# STANDARD FEATURES

1200lb Tested Rotary Latches
Lift Assist Arms
Front Piano Hinge
EZ Push Logo Lock
Tri-Cel Honeycomb Reinforced Roof
Axalta Automotive Paint
Trimless Skirted Edges
Wrap Over Side and Rear Edges
Low Profile Smooth Top
Ti02 Mixed Whitening Resin Solution
Black Powder Coated Hardware
Interior pull Strap
No Drill Installation

Limited Lifetime Paint/Structure Warranty