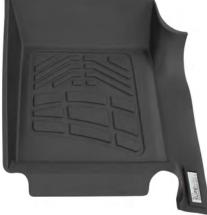

## FRONT ROW FLOOR MATS

- » Full coverage designs
- » Rigid core and tactile surface
- » Protects carpet for longevity
- » Equipped with OE retention hook openings and 3M securing points
- » Application specific
- » Door seal coverage on most applications
- » Available for most trucks and SUV/CUVs

WESTIN

FINISH: Black, Gray & Tan MATERIAL: Molded Rubberized Copolymer WARRANTY: Limited Lifetime

|     |     | 666 |
|-----|-----|-----|
|     |     |     |
| -1- | 00- | •   |

SURE- mars